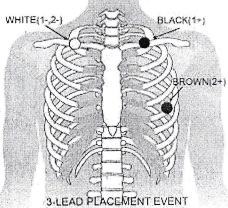

Examples of Symptoms include: Palpitations (fast heartbeat), dizziness, lightheadedness, chest pain, nausea, shortness of breath.

Please note: 1. Do NOT swim, shower, or bath while you carry the monitor.

2. Do NOT pull or tamper with the wires or monitor in any way. Avoid bumping or swinging it. Do not rub area of chest where electrodes are placed.